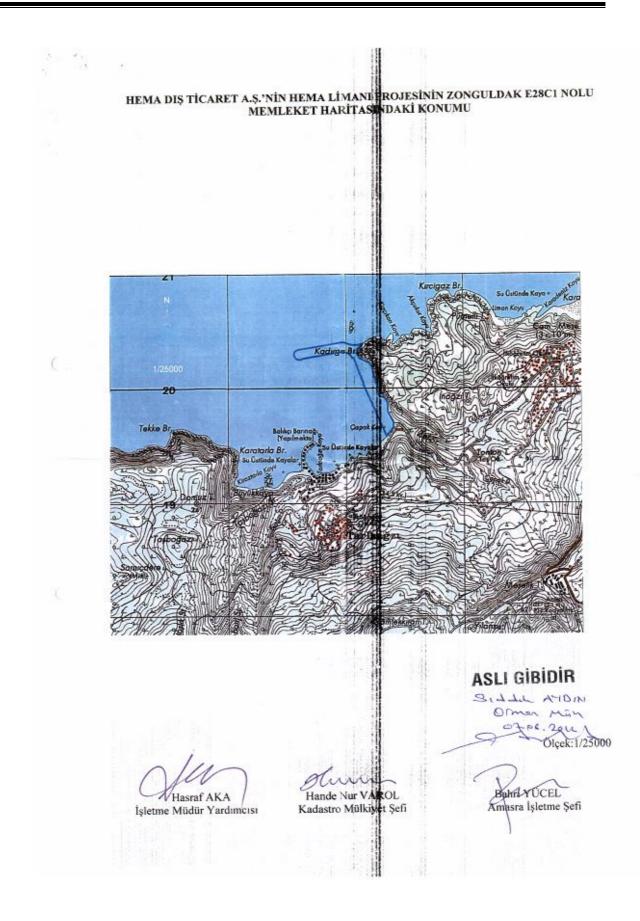

| ł. | 4 | 63     |                                                                                                              |                                                                                                    |   |
|----|---|--------|--------------------------------------------------------------------------------------------------------------|----------------------------------------------------------------------------------------------------|---|
|    |   |        | <u>INCELEME VE DEĞE</u>                                                                                      | 1<br>RLENDIRME FORMU                                                                               |   |
| 10 |   |        |                                                                                                              |                                                                                                    |   |
| 3  |   | Ili    | : BARTIN ORM                                                                                                 | AN OLGE MÜDÜRLÜĞÜ : ZONGULDAK                                                                      |   |
|    |   | İlçesi | : AMASRA ORM                                                                                                 | AN LETME MÜDÜRLÜĞÜ : BARTIN                                                                        |   |
|    |   | Köyü   | : GŎMŨ ORM                                                                                                   | AN ELETME ŞEFLİĞİ : AMASRA                                                                         |   |
|    |   | Mevk   | ii :                                                                                                         |                                                                                                    |   |
|    |   | 1.     | Müracaat Sahibinin                                                                                           |                                                                                                    |   |
|    |   |        | Adı-Soyadı : HEMA DIŞ 1                                                                                      | FICARET A.S.                                                                                       |   |
|    |   |        | 5.0                                                                                                          | ad. 200:53 Maslak /ISTANBUL                                                                        |   |
|    |   | 2.     |                                                                                                              | (Dolgu Alanı ve Rıhtım)Projesi.                                                                    |   |
|    |   | 3.     | Seri Adı : Amasra Seris                                                                                      | i                                                                                                  |   |
|    |   | 4.     | Bölme Numarası : Bölme sınırla<br>yapılacağında                                                              | rı içinde kalmamaktadır. Deniz dolgusu<br>m ormanlık alan sınırları dışındadır.                    |   |
|    |   | 5.     | Meşçerenin                                                                                                   |                                                                                                    |   |
|    |   |        |                                                                                                              | nda kalmamaktadır.                                                                                 |   |
|    |   |        |                                                                                                              | nda kalmamaktadır.                                                                                 |   |
|    |   |        | c) Meşçere Tipleri : Ormanlık ala                                                                            | nda <b>k</b> almamaktadır.                                                                         |   |
|    |   | 6.     | 1/25.000 Ölçekli Meşçere Haritası Üzerinde<br>Raporuna Konu Sahanın Sınır Noktalarının H<br>1. Nokta 2.Nokta | Koordinatları Dosyasında mevcuttur.                                                                |   |
|    |   |        | Sağa (y)                                                                                                     |                                                                                                    |   |
|    |   |        | Yukarı (x)<br>6. Nokta 7. Nokta                                                                              | 8.Nokta 9.Nokta 10.Nokta                                                                           |   |
|    |   |        | Sağa (y)                                                                                                     | orional shrong                                                                                     |   |
|    |   |        | Yukarı (x)                                                                                                   |                                                                                                    |   |
|    |   | 7.     | 1/1000 Ölçekli Mesçere Haritası Üzerind<br>İçin İzin İstenen Sahanın Noktalarının Kooro<br>1. Nokta 2. Nokta | e Islotme : Koordinatlar ÇED Başvuru<br>linatları Dosyasında mevcuttur.<br>3.Nokta 4.Nokta 5.Nokta |   |
|    |   |        | Sağa (y)<br>Yukarı (x)                                                                                       | J. TORIA                                                                                           |   |
|    |   |        | 6. Nokta 7.Nokta                                                                                             | 8.Nokta 9.Nokta 10.Nokta                                                                           |   |
|    |   |        | Sağa (y)                                                                                                     |                                                                                                    |   |
|    |   |        | Yukarı (x)                                                                                                   |                                                                                                    |   |
|    |   | 8.     | Orman Tahdit ve Kadastro Durumu: Gömü I                                                                      |                                                                                                    |   |
|    |   |        | İşletme Sahasının Genel Alanı : 10                                                                           | 000 <b>00</b> m <sup>2</sup>                                                                       |   |
|    |   |        | a) Orman Sayılan Alan : O                                                                                    | rman ik alan yoktur. ASLI GIBIDIR                                                                  | 8 |
|    |   |        | b) Orman Sayılmayan Alan : 10                                                                                | 0000 m2 SIZZIL ATOM                                                                                |   |
|    |   | 9.     | ÇED faaliyetine konu sahanın alanı : 10                                                                      | 01.06.2012                                                                                         |   |
|    |   | 10.    | iç                                                                                                           | artur ili, Amasra ilçesi,Gömü köyü sınırları<br>erisinde Hema Dış Ticaret A.Ş. tarafından Gömü     |   |
|    |   |        | ki                                                                                                           | byu hudutları dahilinde Dolgu alanı ve Rıhtım                                                      |   |
|    |   |        | gh d''                                                                                                       | P                                                                                                  |   |

Jor 105/2012 Selahattin YANIK İşletme Müdürü

2 tesisi apılması apılmamıştır. Talep Sahasına Başka bir Müracaat Yapılıp 11. 3 Yapılmadığı 12. Talep sahası yerin 6831 sayılı Orman ılmamaktadır. : Kanunu'nun 18.nci maddesindeki; Yangın görmüş orman alanı, gençleştirmeye ayrılmış veya Ağaçlandırılan sahalarla baraj havzalarında kalıp kalmadığı Talep sahasının Tohum Meşçeresi, Milli 13. lmamaktadır. 1 Park, Av yaban hayatı, Av üretme sahası, Turizm alanı, Özel çevre koruma bölgesi, Askeri yasak bölge ve Sit alanı içerisinde kalıp kalmadığı 14. Ormancılık çalışmaları ve Orman-Halk : oktur. münasebetleri açısından mahsuru olup olmadığı 15. Orman yangınları açısından hassasiyet ngin hassasiyet derecesi 3 olup, yangin : derecesi ve alınması gerekli tedbirler neler hdürme için gerekli ekipmanları olmalıdır lundurulması gereklidir. 16. Orman Emvallerinin nasıl C manlık alan olmadığından, : değerlendirileceği gerlendirilecek emval bulunmamaktadır. 17. Tesisin kurulacağı alan ve yakın 0 metre batısında Tarlaağzı Köyü 347 : 5 çevresindeki orman köylerinin nüfusu ve fusa ve 750 metre doğusunda Gömü köyü n hane sayısı ile tesisin en yakın köylere olan 4 nüfusa sahiptir. mesafesi(orman köyü var ise tesisin,icme suyuna,halk sağlığına,tarım alanlarına. hayvancılığa v.b.olabilecek etkisi) Tesisin kurulması durumunda yöredeki 18. : Isthdam yaratacaktır. istihdam durumuna etkisi Hema Dış Ticaret A.Ş.'nin Bartın İli, Amasıa İlçesi, Gömü köyünde ormanlık alanda bulunmayan Dolgu Alanı ve Rıhtım Projesi yapılmanında sakınca olmadığı kanaatiyle; Iş bu İnceleme ve Değerlendirme Formu tarafimizdan tanzim ve imza edilmiştir.08/05/2012 /Hasraf AKA Hande Nur VIROL Bahri YUCEL Kadastro Mülkiyet Şefi İşletme Müdür Yardımcısı Amasra İşletme Şefi ASLI GIBIDIR Eki:1/25000 ölçekli memleket haritası SULL ANDIN 1/25000 ölçekli amenajman haritası Orman Mith 07-06-2012 Hema Dış Ticaret A.Ş.'nin Bartın Ili, Amasra İlçesi, Gömü köyünde ormanlık alanda bulunmayan Dolgu Alanı ve Rıhtım Projesi yapılmasında sakınca yoktur